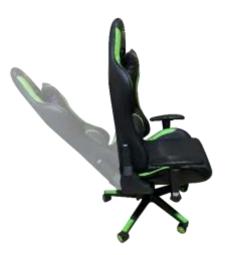

## **Function**

This revolving chair is designed for both home and office use. It offers comfort with reclining and adjustable seat functions.

## **Technical specifications**

| Material                     | Polyurethane           |
|------------------------------|------------------------|
| Thickness steel structure    | 1,2cm                  |
| Seat foam                    | Molded foam            |
| Backrest foam                | Primary foam           |
| Gas lift piston              | Class 3                |
| Nylon base                   | 350mm                  |
| Maximum angle of inclination | 180°                   |
| Dimensions                   | Seat 70*55cm           |
|                              | Backrest 54*83         |
|                              | Chair height 126-136cm |
| Maximum capacity             | 200kgs                 |
| Net weight                   | 18.4kgs                |