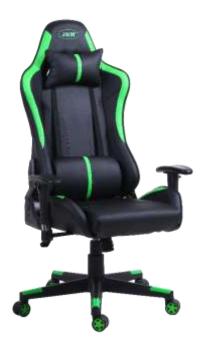

## **REVOLVING CHAIR**

## **Function**

This revolving chair is designed for both home and office use. It offers comfort with reclining and adjustable seat functions.

## **Advantages**

- ✓ Adjustable armrest
- ✓ Large capacity
- ✓ Molded foam
- ✓ Swivel casters for easy mobility
- ✓ Comfortable back and head cushion included

## **Technical specifications**

| Material                     | Polyurethane           |
|------------------------------|------------------------|
| Thickness steel structure    | 1,2cm                  |
| Seat foam                    | Molded foam            |
| Backrest foam                | Primary foam           |
| Gas lift piston              | Class 3                |
| Nylon base                   | 350mm                  |
| Maximum angle of inclination | 180°                   |
| Dimensions                   | Seat 70*55cm           |
|                              | Backrest 54*83         |
|                              | Chair height 126-136cm |
| Maximum capacity             | 200kgs                 |
| Net weight                   | 18.4kgs                |